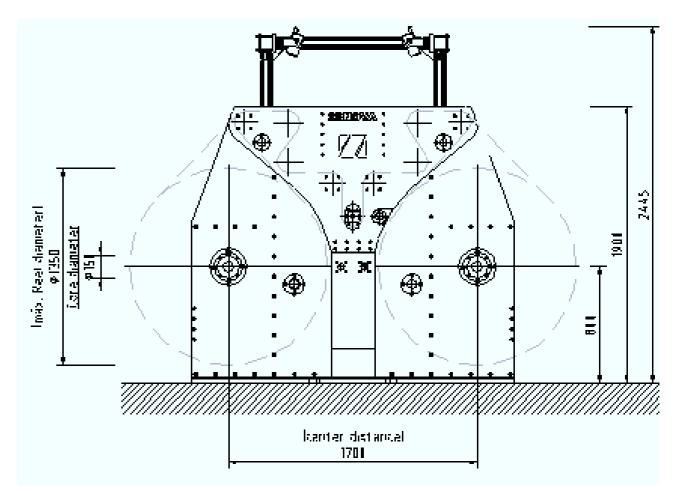

# MACHINE SPECIFICATIONS

|  | Line Speed<br>up to 1200m/min (4000 ft/min)                           |
|--|-----------------------------------------------------------------------|
|  | <b>Reel Diameter</b><br>(3,5inch) 90mm < Ø < 1350mm (53 inch)         |
|  | Core inner Diameter (2,8 inch) 70mm < $\emptyset$ < 300mm (11,8 inch) |
|  | Normal ramp time<br>up to 13s                                         |
|  | Protective stop time ramp time<br>Up to 5s                            |
|  | Web Tension<br>(27lbf) 120N < T < 720N (162 lbf)                      |
|  | <b>Web Width</b><br>(4,1 inch) 105mm < W < 380mm (15 inch)            |
|  |                                                                       |

Max. reel weight 525 kg (1160 lb)