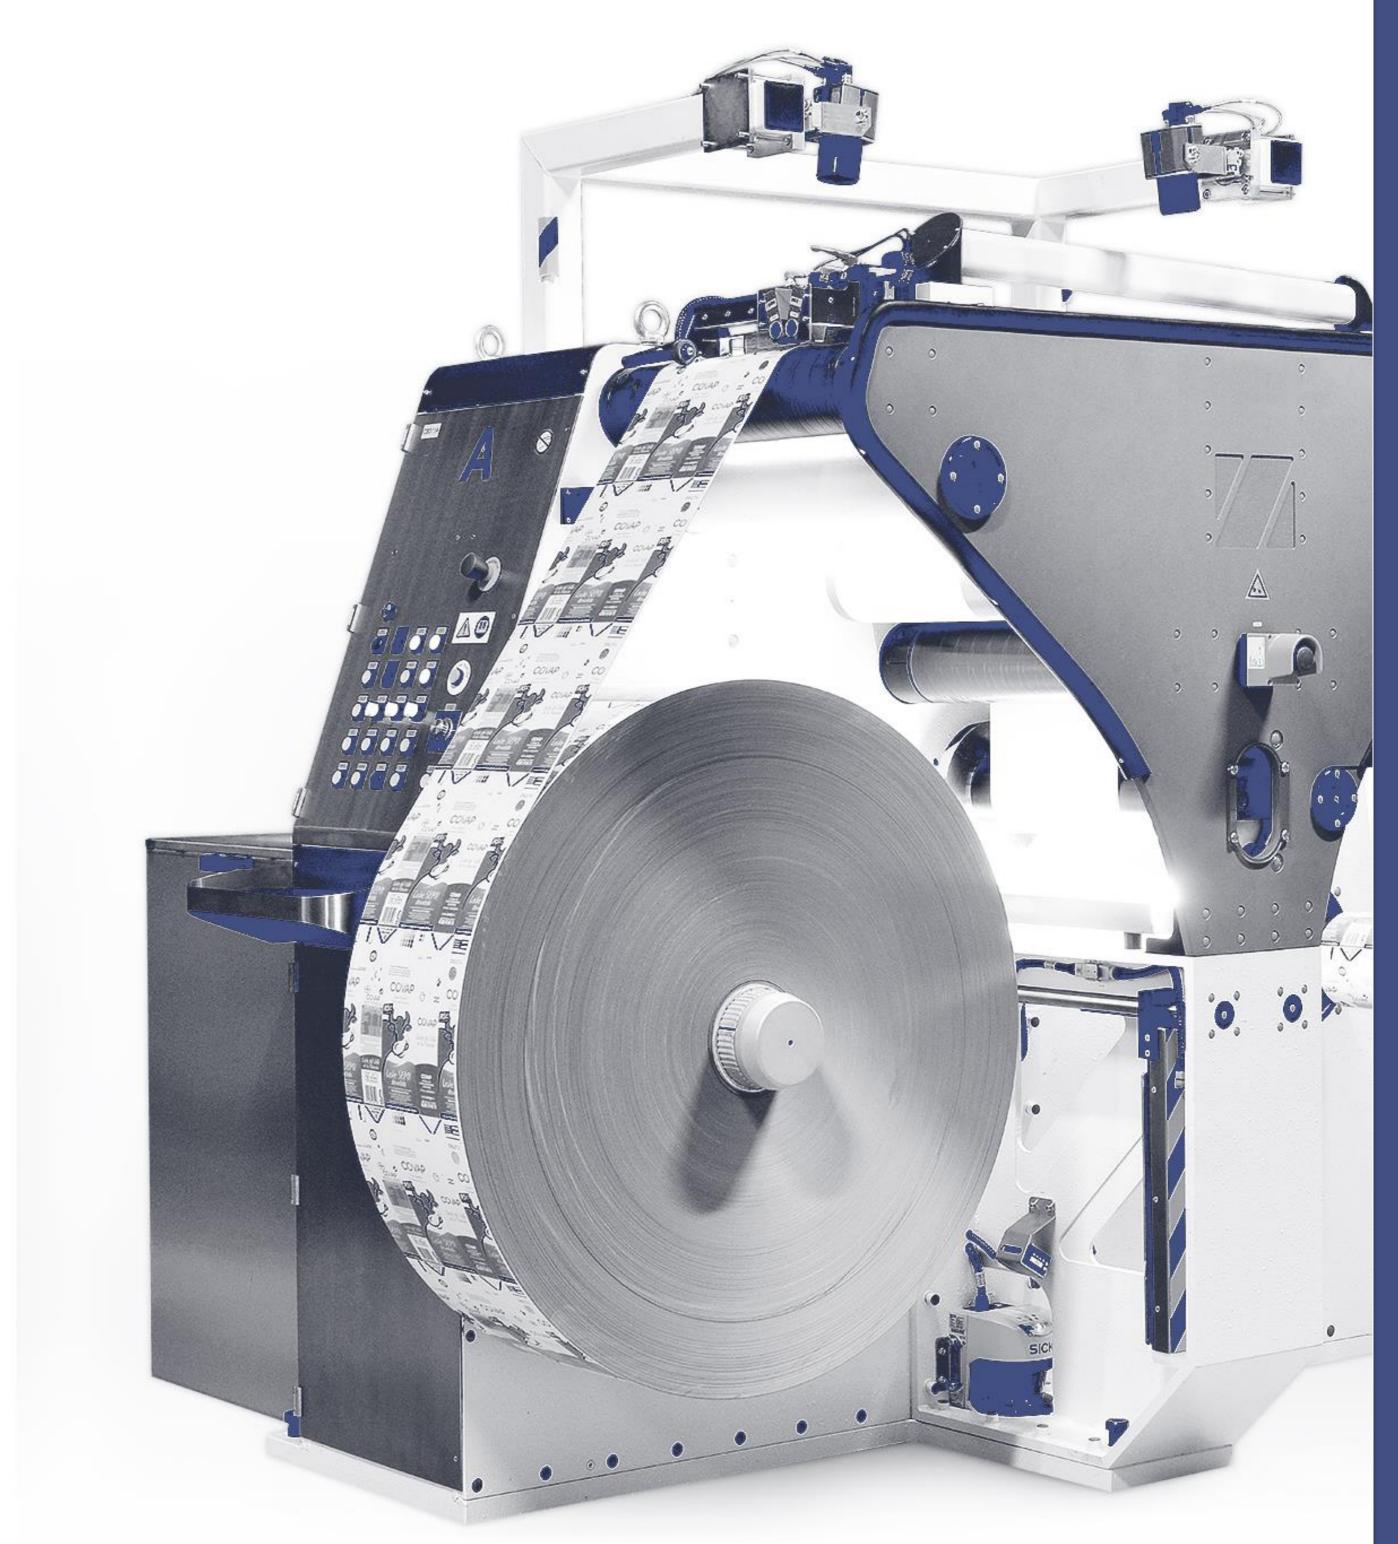

## **CONVERTING SOLUTIONS**

EDM is a high performance and high productivity doctor machine, capable to run a wide range of substrates, mainly paper based from 140 up to 460 gsm.

The machine has a set of options developed with the last technologies focused on four main vectors :

SAFETY

INSPECTION

SPLICE

HANDLING

**Ecoline Doctor Machine** 

**SINCE 1997** 

# EDM