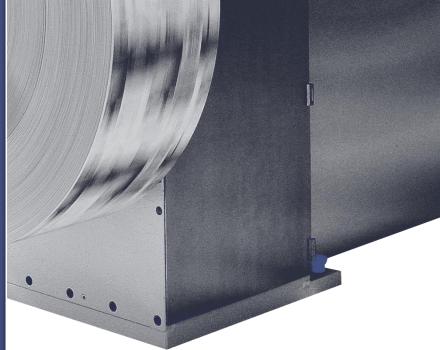

## **CONVERTING SOLUTIONS**

EDM is a high performance and high productivity doctor machine, capable to run a wide range of substrates, mainly paper based from 140 up to 460 gsm.

The machine has a set of options developed with the last technologies focused on four main vectors :

SAFETY

INSPECTION

SPLICE

HANDLING

**Ecoline Doctor Machine** 

**SINCE 1997** 

# EDM