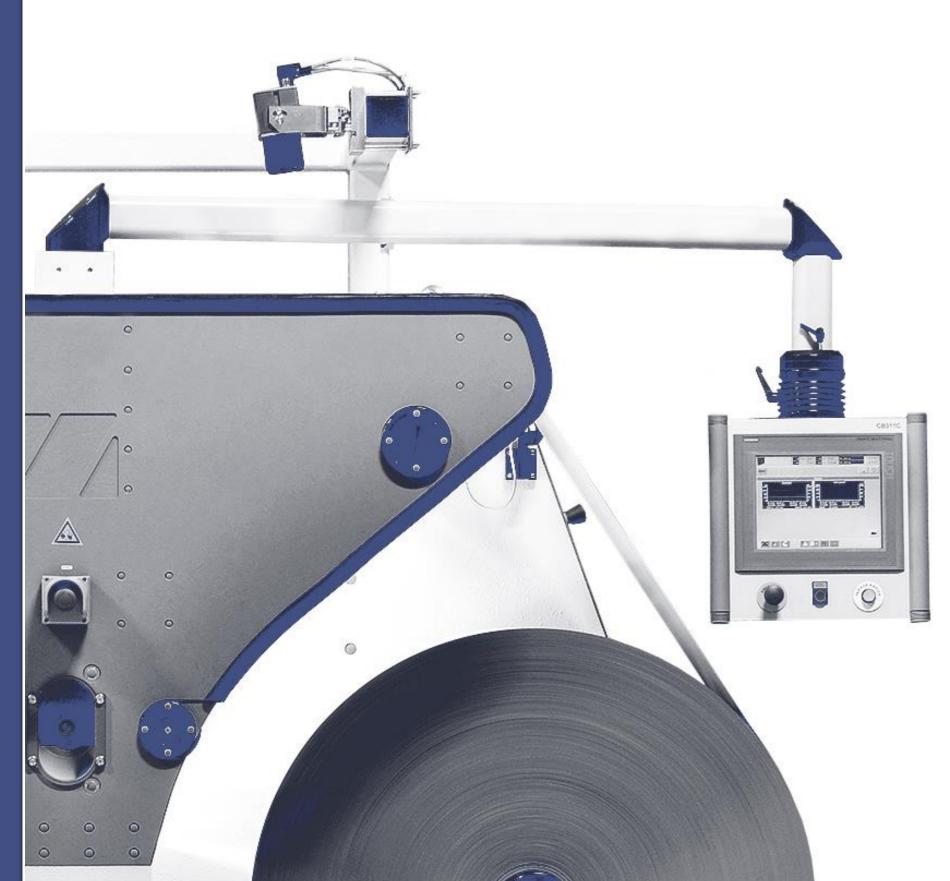

## **Inspection :**

Several optional solutions available for a correct adjustment of inspection system to the operation needs

**Splice:** Aseptic splice

Handling: Easy reel Handling and machine operationability