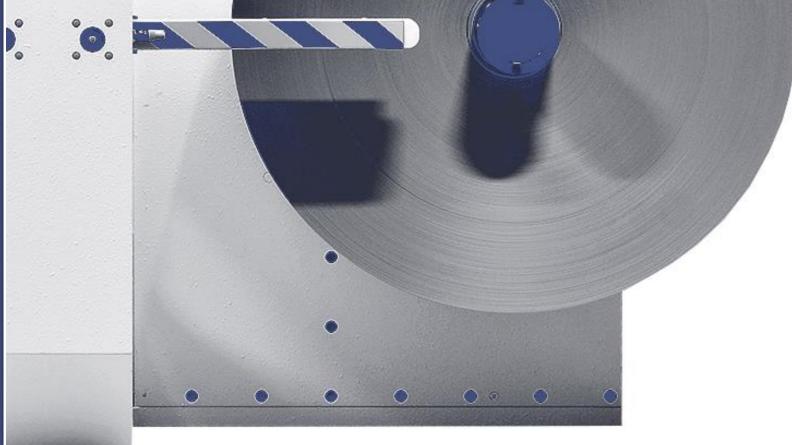

## **CONVERTING SOLUTIONS**

EDM is a high performance and high productivity doctor machine, capable to run a wide range of substrates, mainly paper based from 140 up to 460 gsm.

The machine has a set of options developed with the last technologies focused on four main vectors :

SAFETY

INSPECTION

SPLICE

HANDLING

**Ecoline Doctor Machine** 

**SINCE 1997** 

# EDM