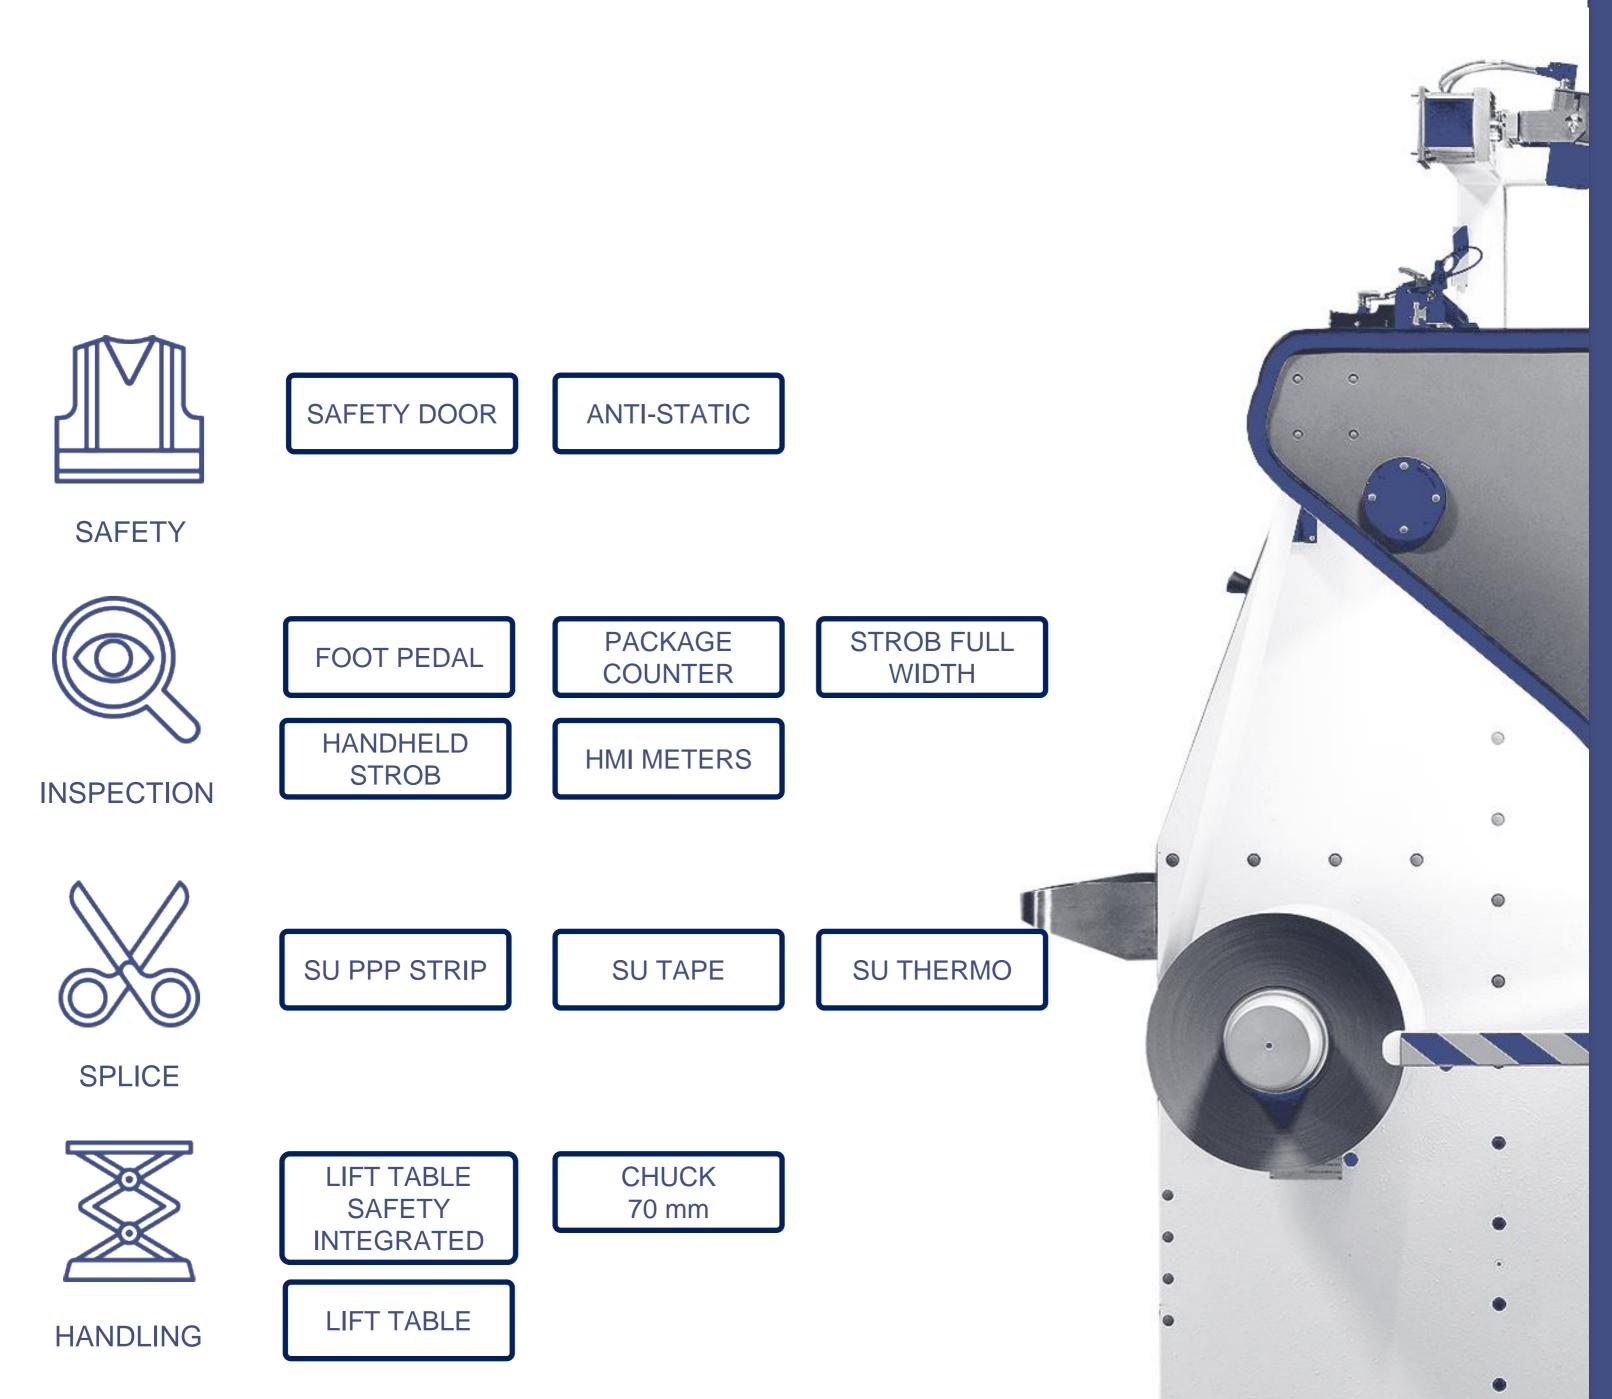

## Safety: Machinery directive 2006/42/EC

## **Inspection :**

Several optional solutions available for a correct adjustment of inspection system to the operation needs

**Splice:** Aseptic splice

Handling: Easy reel Handling and machine operationability

SAFETY

INSPECTION

SPLICE

HANDLING

**Ecoline Doctor Machine** 

**SINCE 1997** 

## MACHINE OPTIONS

### **Customization:**

With many options available we can supply the right product for your needs