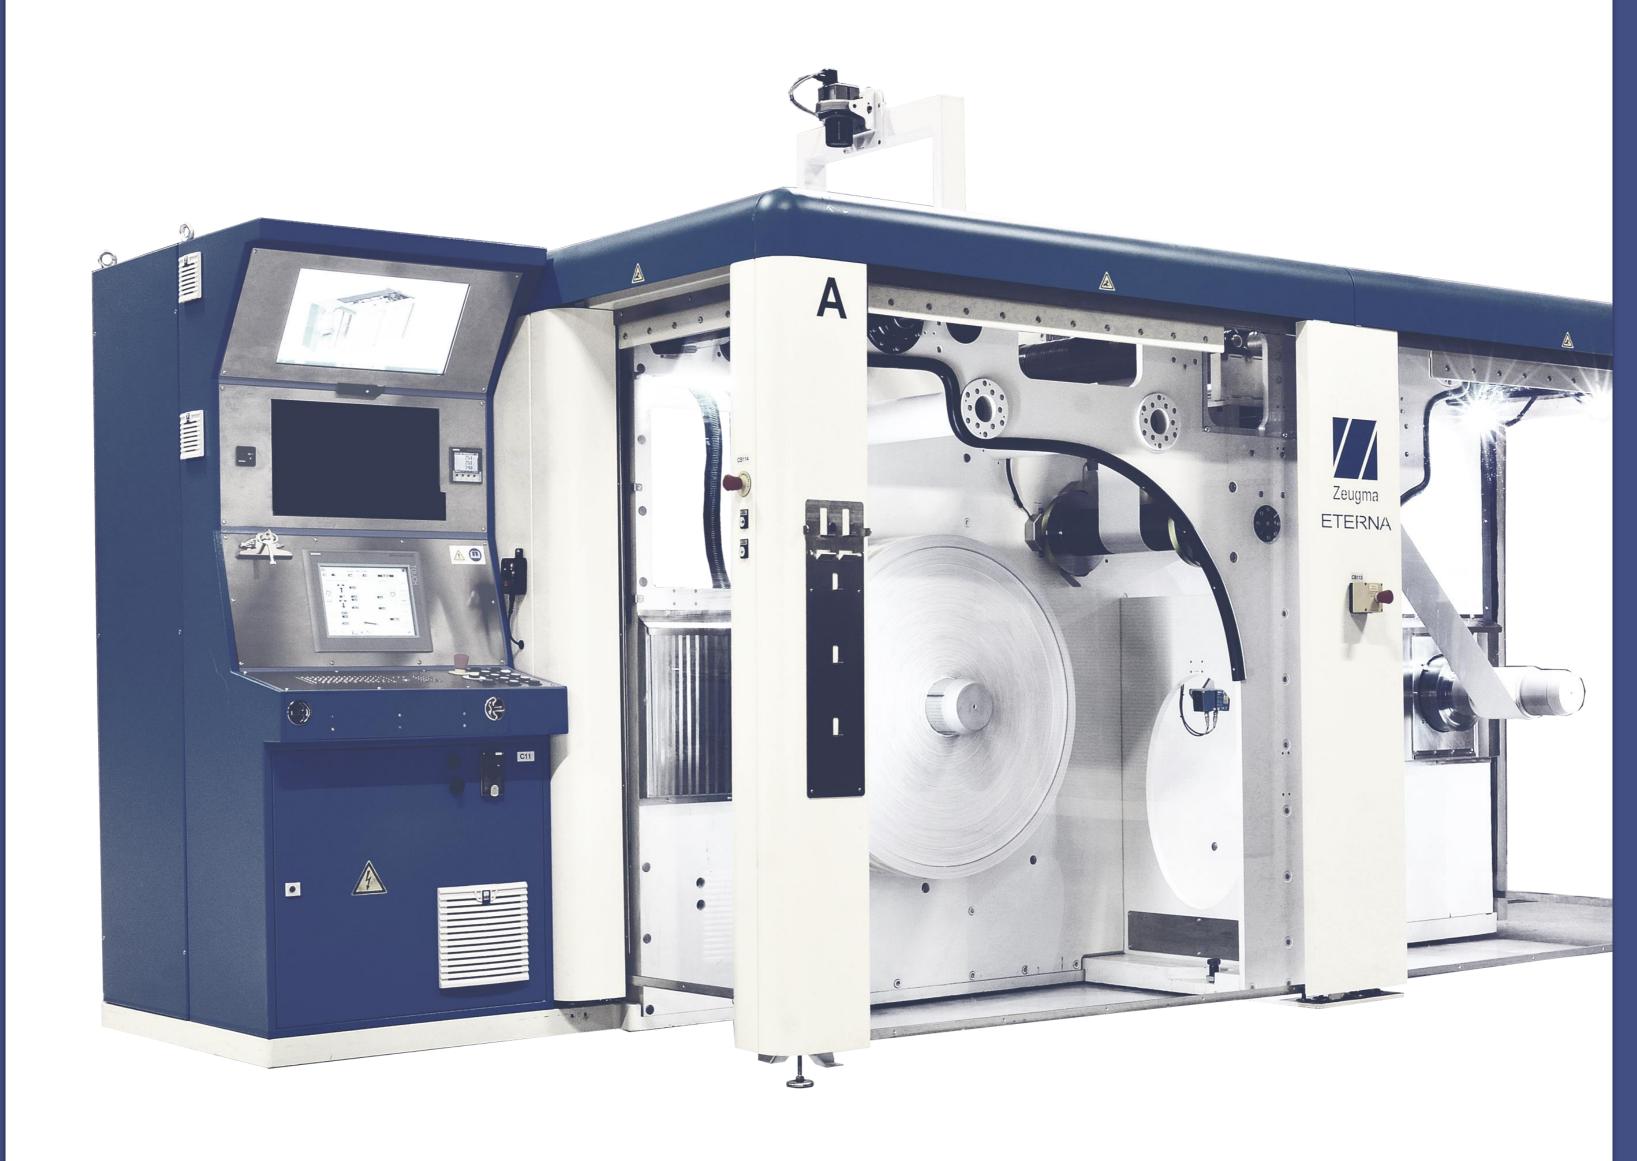

# ETERNA

ETERNA

HIGH PERFORMANCE DOCTOR MACHINE

zeugma@zeugma.pt

#### Performance

Short ramp up times
High MTBF
Integrated splice Unit
Optimized for operator Inspection

ETERNA

HIGH PERFORMANCE DOCTOR MACHINE

zeugma@zeugma.pt

#### EASY INSTALLATION & COMMISSIONING

The Eterna doctor machine was designed to reduce time and cost of shipment and installation/ commissioning, the machine is shipped as a pack on a 20' container.

ETERNA

HIGH PERFORMANCE DOCTOR MACHINE

## Key Figures & Features:

**Line Speed** 

up to 1200m/min (4000 ft/min)

**Reel Diameter** 

(3,5inch)  $90mm < \emptyset < 1350mm$  (53 inch)

Core inner diameter

(3 inch)  $70mm < \emptyset < 300mm$  (12 inch)

**Normal Ramp time** 

10s < nrt < 15s

Protective stop time ramp time

Up to 5s

**Web Tension** 

(27lbf) 120N < T < 720N (162 lbf)

**Web Width** 

(4,1 inch) 105 mm < W < 600 mm (24 inch)

Max. reel weight

525 kg (1160 lb)

Web grammage

(0.0286 lb/ft2) 140gsm < WG < 460gsm (0.0942 lb/ft2)

Web thickness

(0,007 inch) 0,176 mm < t < 0,678 mm (0,027 inch)

**Web Compensation** 

+/- 25mm (+/-1 inch)

Required Area in factory layout

24m<sup>2</sup> (37200 inch<sup>2</sup>)

ETERNA

HIGH PERFORMANCE DOCTOR MACHINE

## Other Key Features:

Integrated features for web inspection

- Package counter
- Full Web Inspection LED Stroboscopic lights
- Operator Software tools for doctoring process
- Recipe based production

Food compliant materials

Designed for safety Ergonomics

Regenerative power

No Hydraulics

Low Maintenance needs
Standard components
High performance design

Reduced layout No external cabinets

Integrated Splice unit Reduced layout and installation time