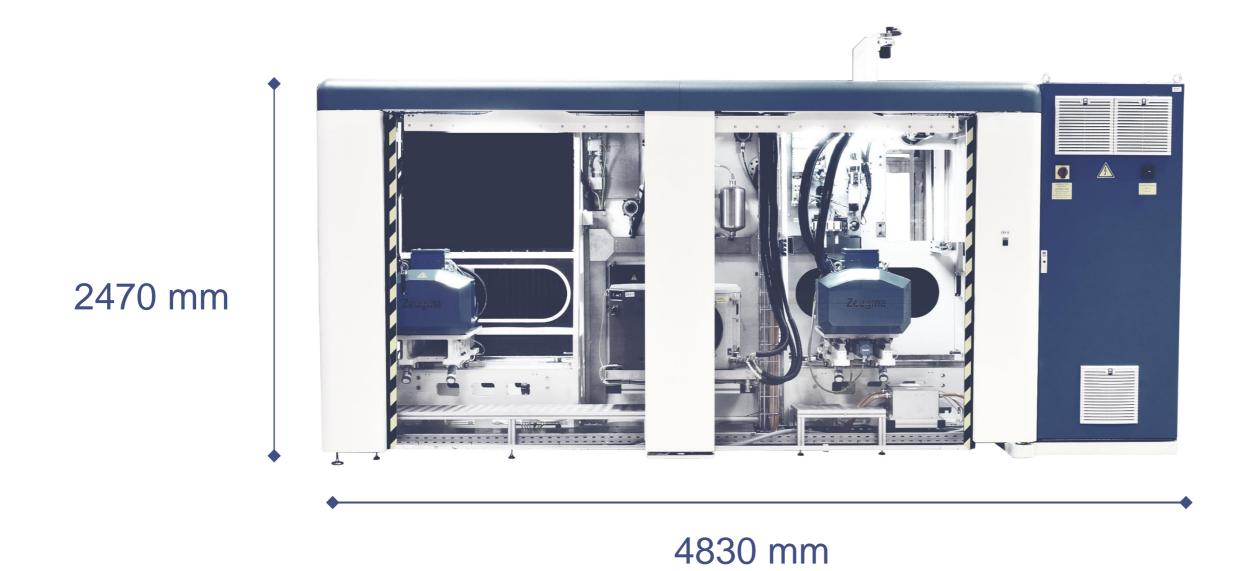

Required Area in factory layout

24m<sup>2</sup> (37200 inch<sup>2</sup>)

ETERNA

HIGH PERFORMANCE DOCTOR MACHINE