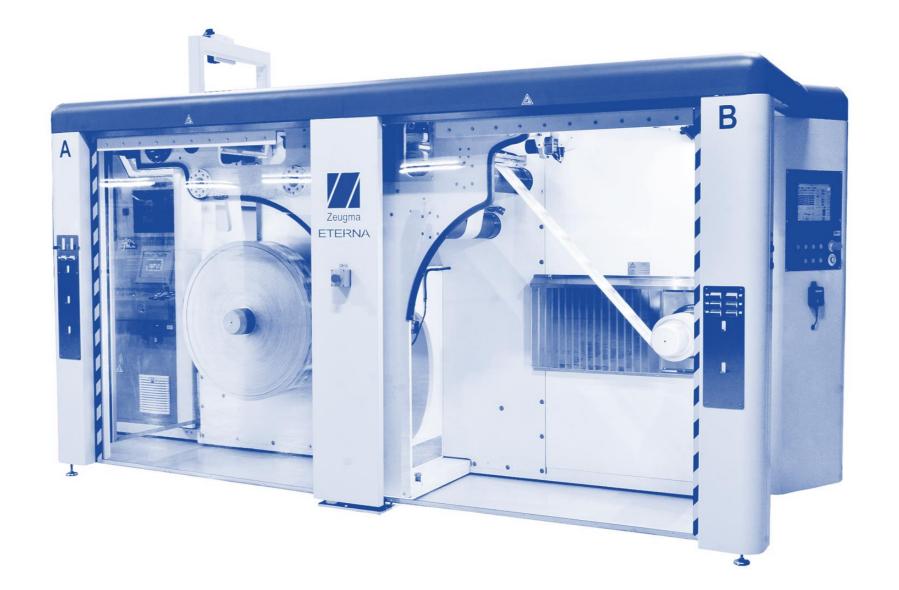

# ETERNA

ETERNA

HIGH PERFORMANCE DOCTOR MACHINE

zeugma@zeugma.pt

## Key Figures & Features:

**Line Speed** 

up to 1200m/min (4000 ft/min)

**Reel Diameter** 

(3,5inch)  $90mm < \emptyset < 1350mm$  (53 inch)

Core inner diameter

(3 inch)  $70mm < \emptyset < 300mm$  (12 inch)

**Normal Ramp time** 

10s < nrt < 15s

Protective stop time ramp time

Up to 5s

**Web Tension** 

(27lbf) 120N < T < 720N (162 lbf)

**Web Width** 

(4,1 inch) 105 mm < W < 600 mm (24 inch)

Max. reel weight

525 kg (1160 lb)

Web grammage

(0.0286 lb/ft2) 140gsm < WG < 460gsm (0.0942 lb/ft2)

Web thickness

(0,007 inch) 0,176 mm < t < 0,678 mm (0,027 inch)

**Web Compensation** 

+/- 25mm (+/-1 inch)

Required Area in factory layout

24m<sup>2</sup> (37200 inch<sup>2</sup>)

ETERNA

HIGH PERFORMANCE DOCTOR MACHINE