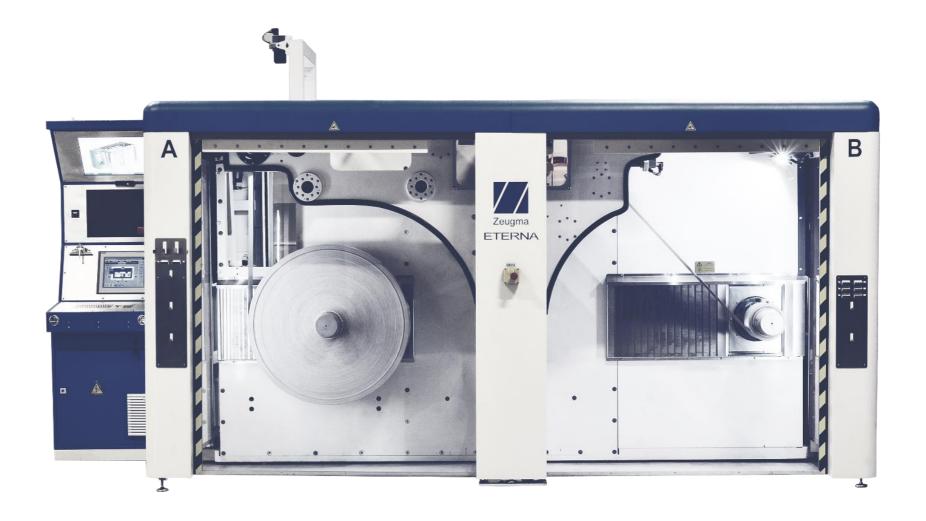

#### EASY INSTALLATION & COMMISSIONING

The Eterna doctor machine was designed to reduce time and cost of shipment and installation/ commissioning, the machine is shipped as a pack on a 20' container.

ETERNA

Required Area in factory layout

24m<sup>2</sup> (37200 inch<sup>2</sup>)

ETERNA

HIGH PERFORMANCE DOCTOR MACHINE