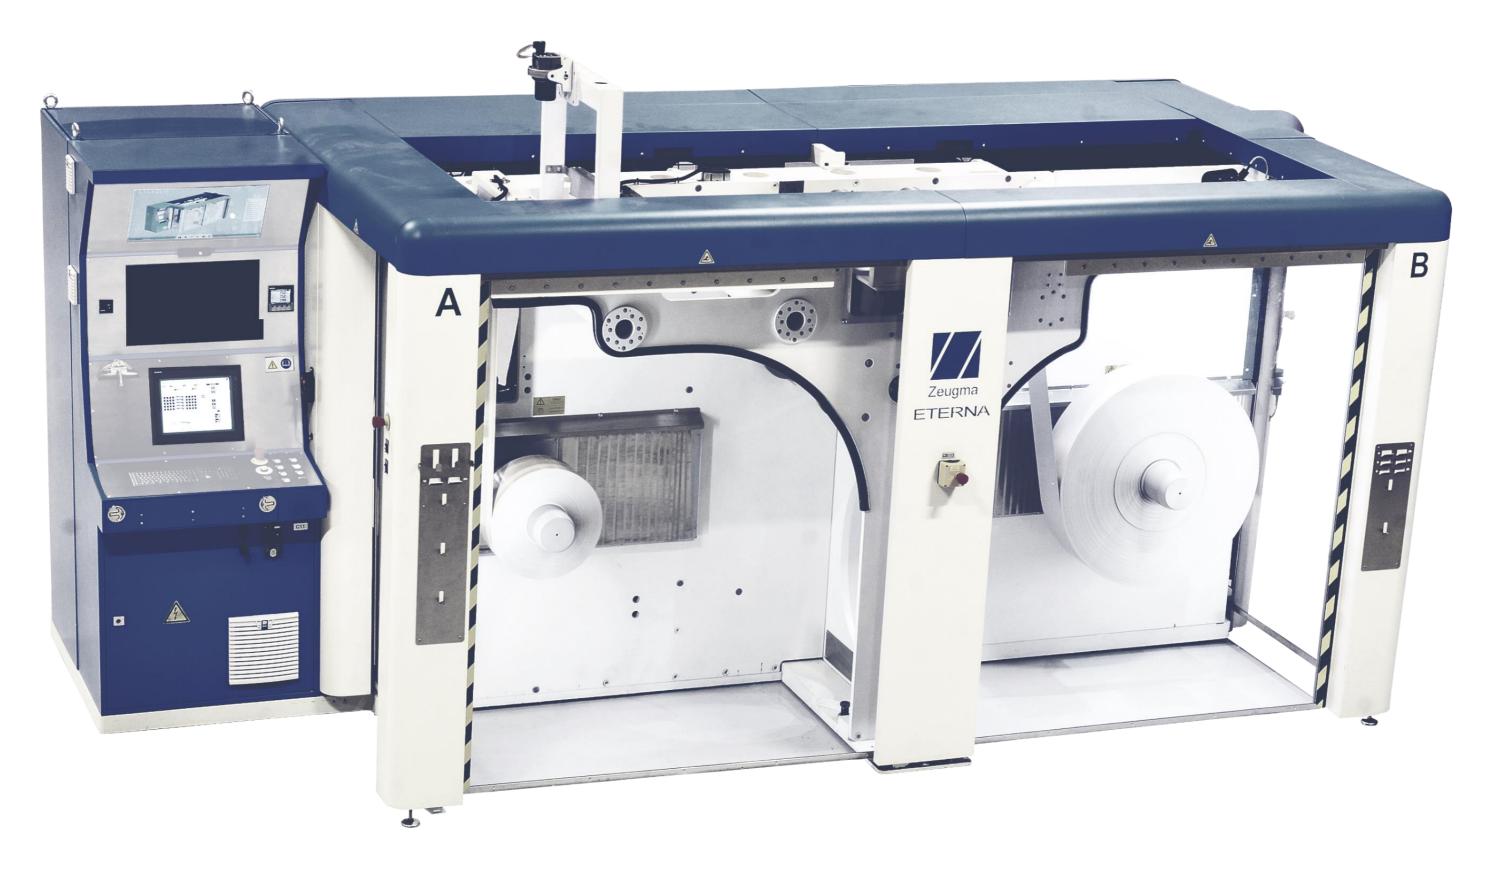

# ETERNA

ETERNA

HIGH PERFORMANCE DOCTOR MACHINE

zeugma@zeugma.pt

#### EASY INSTALLATION & COMMISSIONING

The Eterna doctor machine was designed to reduce time and cost of shipment and installation/ commissioning, the machine is shipped as a pack on a 20' container.

ETERNA

HIGH PERFORMANCE DOCTOR MACHINE