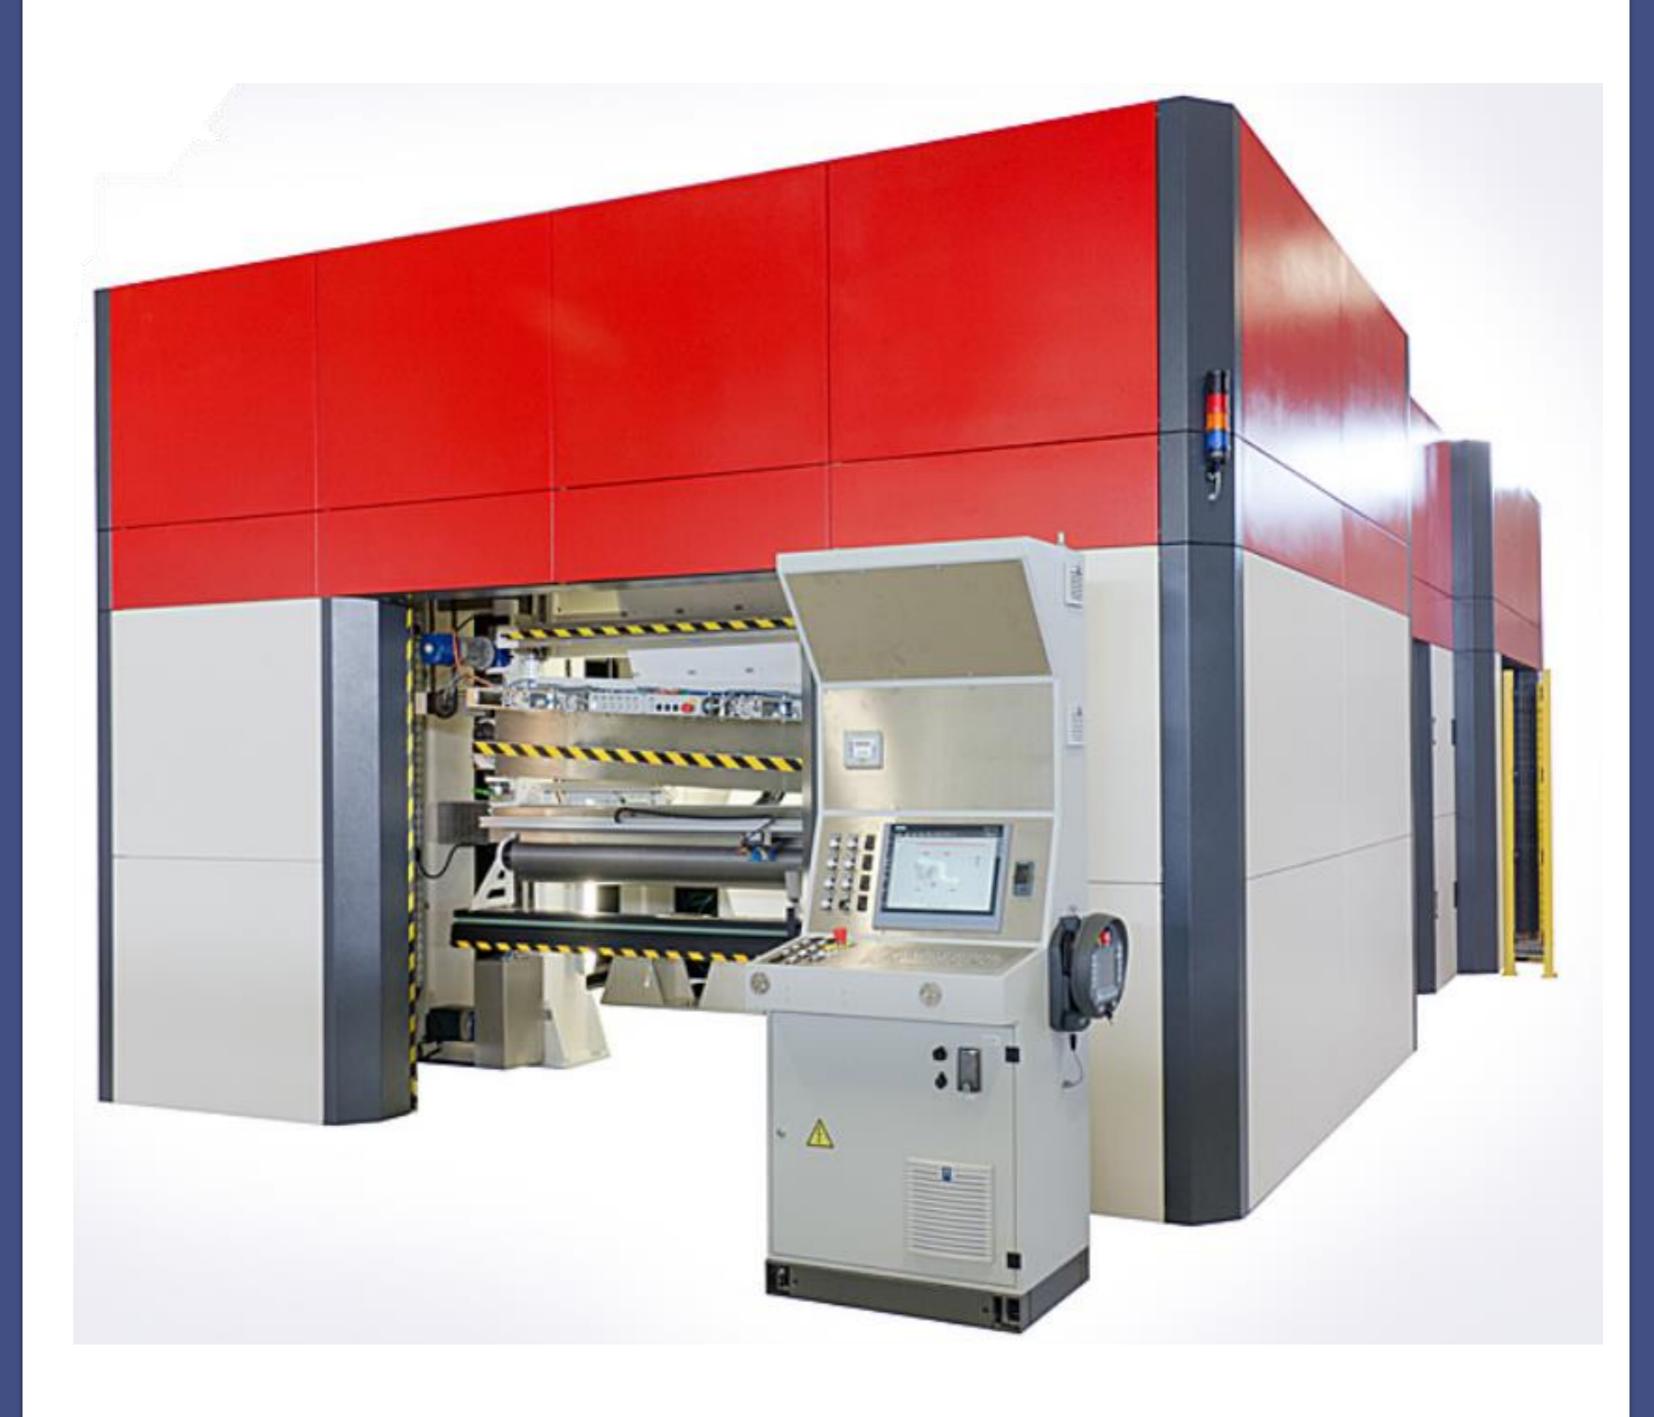

# Slitter Machine

ZSIVVVV

HIGH PERFORMANCE SLITTER MACHINE

zeugma@zeugma.pt

#### Performance

High Speed Accurate Web Tension High Winding Quality

ZSIVIVV

HIGH PERFORMANCE SLITTER MACHINE

## Key Figures & Features:

**Line Speed** 

up to 1200m/min (4000 ft/min)

**Reel Diameter** 

(3,5inch)  $90mm < \emptyset < 1800mm$  (71 inch)

Web width

32 (inch) 800mm < W < 1600mm (63 inch)

Min. slitting width

100mm (4 inch)

Max. roll weight at max. diameter

4000 kg (8800 lb)

Slitted Reels cycle time <120s Short ramp up times Low Maintenance in frequency and stop time Very High MTBF Performance KPI's analysis

Trim removal and shredding Automatic Positioning of Top and Bottom knives Integrated splice unit with Aseptic or Tape Splice

Automatic loading and unloading of reels Integrated conveyor tilt

ZSIVVVV

HIGH PERFORMANCE SLITTER MACHINE