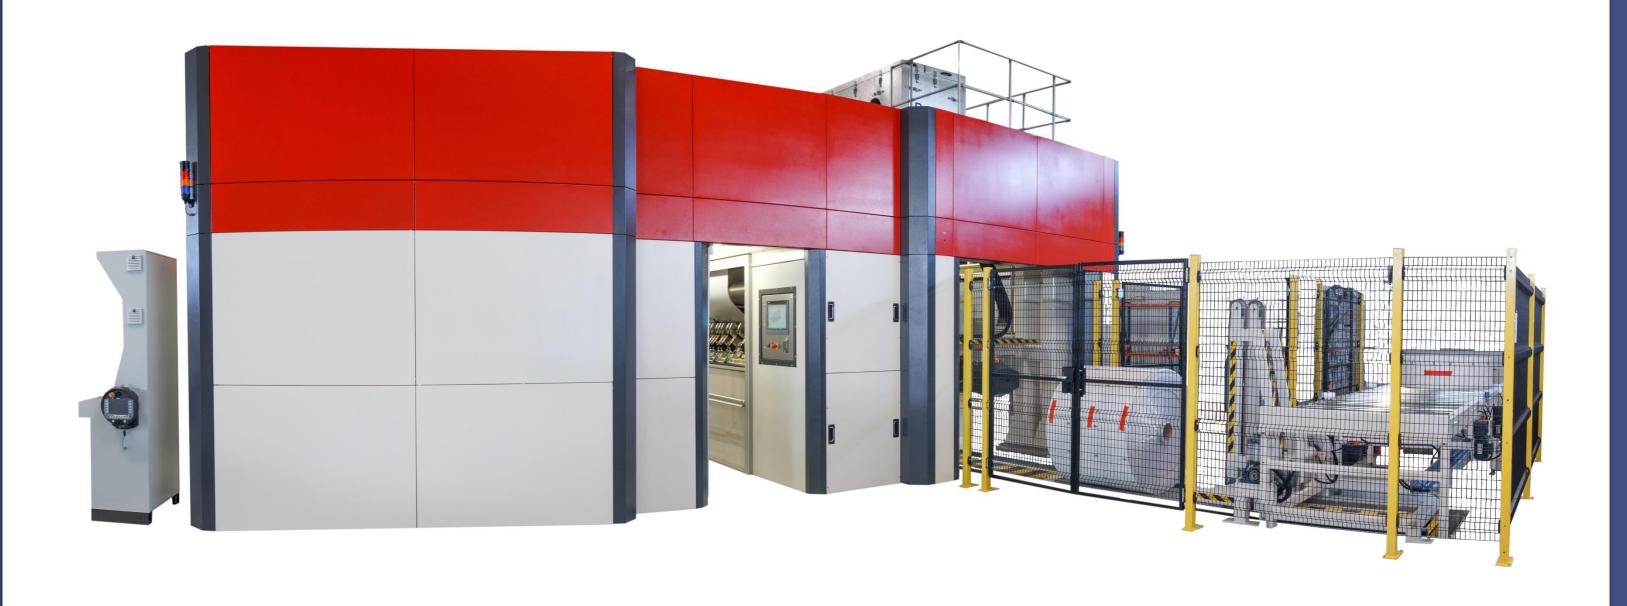

# Slitter Machine

ZSIVVVV

HIGH PERFORMANCE SLITTER MACHINE

zeugma@zeugma.pt

#### Performance

High Speed Accurate Web Tension High Winding Quality

ZSIVIVV

HIGH PERFORMANCE SLITTER MACHINE

## Key Figures & Features:

**Line Speed** 

up to 1200m/min (4000 ft/min)

**Reel Diameter** 

(3,5inch)  $90mm < \emptyset < 1800mm$  (71 inch)

Web width

32 (inch) 800mm < W < 1600mm (63 inch)

Min. slitting width

100mm (4 inch)

Max. roll weight at max. diameter

4000 kg (8800 lb)

Slitted Reels cycle time <120s Short ramp up times Low Maintenance in frequency and stop time Very High MTBF Performance KPI's analysis

Trim removal and shredding Automatic Positioning of Top and Bottom knives Integrated splice unit with Aseptic or Tape Splice

Automatic loading and unloading of reels Integrated conveyor tilt

ZSIVVVV

HIGH PERFORMANCE SLITTER MACHINE